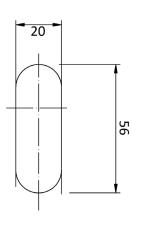

## Available in











5306-CW Chrome & White 5306-BN Brushed Nickel 5306-BG Brushed Gold 5306-MB Matt Black 5306-GM Gun Metal

5306

## Cora Robe Hook

Finish: Chrome

Information

Material: Brass & Zinc Alloy

## Maintenance and Care

- Do not use harsh detergents or products that contain chloride & halides.
- Do not use abrasive, cream or citrus based cleaners or hydrochloric acid.
- Surface should be cleaned only with a mild detergent that must be rinsed off.
- It is suggested to only clean with warm water and a soft cloth.
- Damage caused by the wrong cleaning methods used will void warranty.

Please visit <a href="https://www.aclco.com.au/warranty.html">https://www.aclco.com.au/warranty.html</a> to view the full warranty