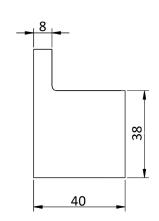

## Available in











5306-CW Chrome & White 5306-BN Brushed Nickel 5306-BG Brushed Gold 5306-MB Matt Black 5306-GM Gun Metal

5306

## Cora Robe Hook

Finish: Chrome

Information

Material: Brass & Zinc Alloy

## Maintenance and Care

- Do not use harsh detergents or products that contain chloride & halides.
- Do not use abrasive, cream or citrus based cleaners or hydrochloric acid.
- Surface should be cleaned only with a mild detergent that must be rinsed off.
- It is suggested to only clean with warm water and a soft cloth.
- Damage caused by the wrong cleaning methods used will void warranty.

Please visit <a href="https://www.aclco.com.au/warranty.html">https://www.aclco.com.au/warranty.html</a> to view the full warranty